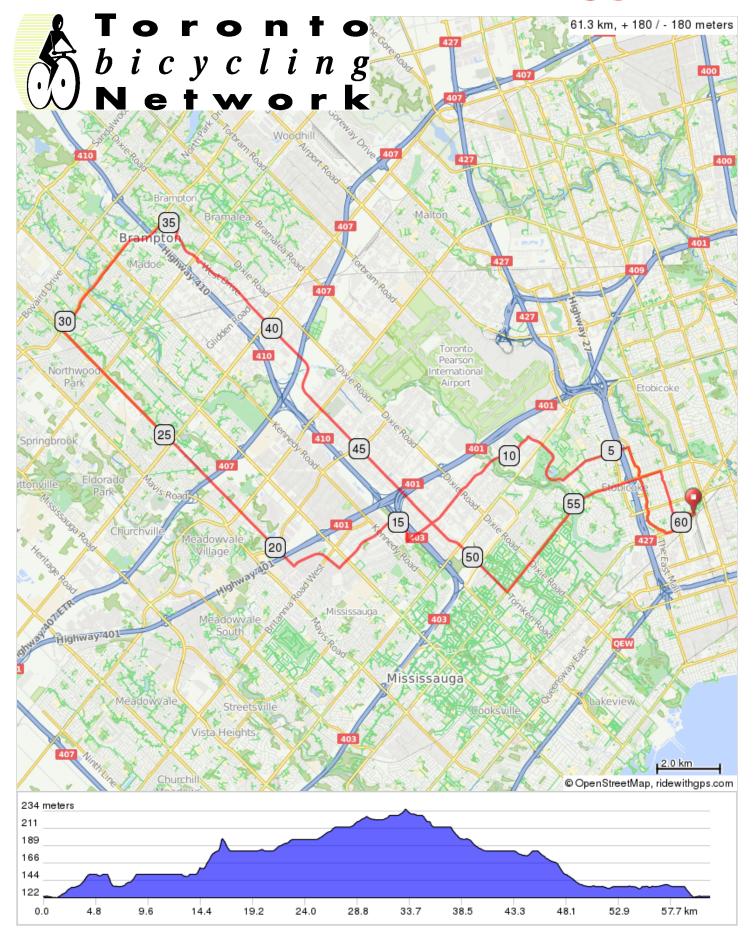

TBN Sunday Tourist Ride: Six Points to Peel 61 km

| -             | Start of route                   | 0.2  | 0.0  |
|---------------|----------------------------------|------|------|
| <b>→</b>      | R onto Subway Crescent           | 0.1  | 0.2  |
| <b>←</b>      | L onto Dundas St W               | 1.0  | 0.2  |
| <b>→</b>      | R onto The East Mall<br>Crescent | 3.2  | 1.3  |
| <b>←</b>      | L onto Rathburn Rd               | 2.4  | 4.5  |
| $\rightarrow$ | R onto Centennial Park Blvd      | 1.8  | 6.9  |
| 1             | Continue onto Orbitor Dr         | 0.5  | 8.6  |
| <b>←</b>      | L onto Matheson Blvd E           | 5.2  | 9.1  |
| $\rightarrow$ | R onto Rose Cherry PI            | 1.4  | 14.4 |
| 1             | Continue onto Traders Blvd E     | 1.4  | 15.8 |
| 1             | Continue onto Aldridge St        | 0.4  | 17.2 |
| <b>→</b>      | R onto Avebury Rd                | 0.5  | 17.5 |
| 1             | Continue onto Cantay Rd          | 1.2  | 18.0 |
| <b>→</b>      | R onto McLaughlin Rd             | 10.5 | 19.2 |
| <b>→</b>      | R onto Williams Pkwy W           | 5.0  | 29.7 |
| <b>→</b>      | R onto Howden Blvd               | 0.6  | 34.7 |
| <b>→</b>      | R onto Vodden St E               | 0.3  | 35.3 |
| <b>←</b>      | L onto Laurelcrest St            | 0.9  | 35.6 |

35.6 kilometers. +160/-63 meters

| 1             | Continue onto West Dr                                               | 0.1  | 36.5 |
|---------------|---------------------------------------------------------------------|------|------|
| $\rightarrow$ | R onto Queen St E                                                   | 0.0  | 36.6 |
| #             | LUNCH BREAK at Tim<br>Hortons. Other optionals<br>available nearby. | 0.2  | 36.6 |
| $\rightarrow$ | R onto West Dr                                                      | 2.9  | 36.8 |
| 1             | Continue onto Tomken Rd                                             | 11.8 | 39.7 |
| <b>←</b>      | L onto Burnhamthorpe Rd E                                           | 6.4  | 51.5 |
| $\rightarrow$ | R onto Shaver Ave N                                                 | 1.9  | 57.9 |
| ←             | L onto Dundas St W                                                  | 0.6  | 59.8 |
| $\rightarrow$ | R onto Subway Crescent                                              | 0.1  | 60.4 |
| <b>←</b>      | L into parking lot.                                                 | 0.8  | 60.5 |
| -             | End of route                                                        | 0.0  | 61.3 |

25.7 kilometers. +21/-110 meters